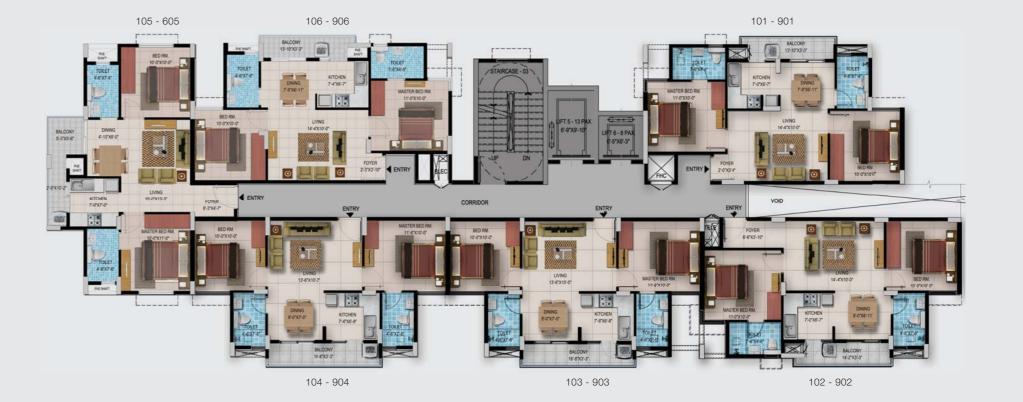

### WING C

| Series    | Apartment<br>Type | Carpet<br>Area | Unit Builtup<br>Area | SBA | PLU           |
|-----------|-------------------|----------------|----------------------|-----|---------------|
| 101 - 901 | 2 BHK Comfort     | 547            | 649                  | 907 | Premium       |
| 102 - 902 | 2 BHK Lux         | 576            | 676                  | 944 | Premium       |
| 103 - 903 | 2 BHK Comfort     | 543            | 649                  | 907 | Premium       |
| 104 - 904 | 2 BHK Comfort     | 543            | 647                  | 903 | Premium       |
| 105 - 605 | 2 BHK Grand       | 544            | 660                  | 923 | Super Premium |
| 106 - 906 | 2 BHK Comfort     | 548            | 647                  | 903 | Super Premium |

All areas mentioned above are in sq. ft. Select units have private terrace garden

WING D

| Series    | Apartment<br>Type | Carpet<br>Area | Unit Builtup<br>Area | SBA | PLU           |
|-----------|-------------------|----------------|----------------------|-----|---------------|
| 101 - 901 | 2 BHK Grand       | 554            | 656                  | 917 | Premium       |
| 102 - 902 | 2 BHK Comfort     | 547            | 647                  | 903 | Super Premium |
| 103 - 903 | 2 BHK Comfort     | 547            | 648                  | 905 | Super Premium |
| 104 - 904 | 2 BHK Comfort     | 538            | 639                  | 892 | Super Premium |
| 105 - 405 | 2 BHK Grand       | 562            | 657                  | 917 | Classic       |
| 505 - 905 | 2 BHK Grand       | 562            | 657                  | 917 | Super Premium |
| 106 - 906 | 2 BHK Comfort     | 543            | 649                  | 906 | Premium       |
|           |                   |                |                      |     |               |