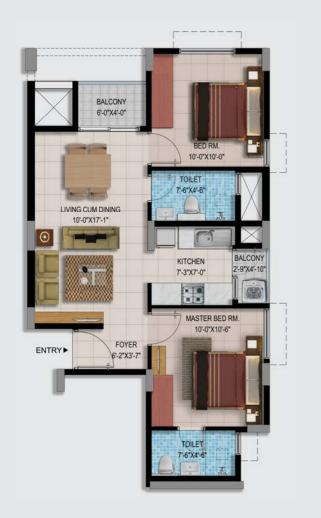

# 2 BHK COMFORT

| Typical Carpet Area       | 536 - 548 sq. ft. |
|---------------------------|-------------------|
| Typical Unit Builtup area | 635 - 649 sq. ft. |
| Typical Saleable Area     | 888 - 907 sq. ft. |

|                                    | TOILET-             |
|------------------------------------|---------------------|
| ENTRY  MASTER BE 10'-0"X10         | 8053000             |
| 5-2"XZ-8"                          | KITCHEN BALCONY     |
|                                    | 7-3"X7-0" 2-9"X5-0" |
| LIVING CUM DINING<br>10'-0"X18'-3" | 77-674-6°           |
|                                    | BEDRM. 10-0'310'-0" |
| BALCONY<br>6'-0"X4'-0"             |                     |

Furniture, fixtures or fittings shown in the floor plan are not standard and will not be provided in the apartment. Areas mentioned herein are approximate and shall vary based on selected apartment. Common areas/lobbies and window placement may vary based on selected floor. All plans are in accordance with the latest approved sanctioned plan and are subject to changes mandated by government authorities and/or applicable laws from time to time. Please refer to the allotment letter for exact unit sizes.