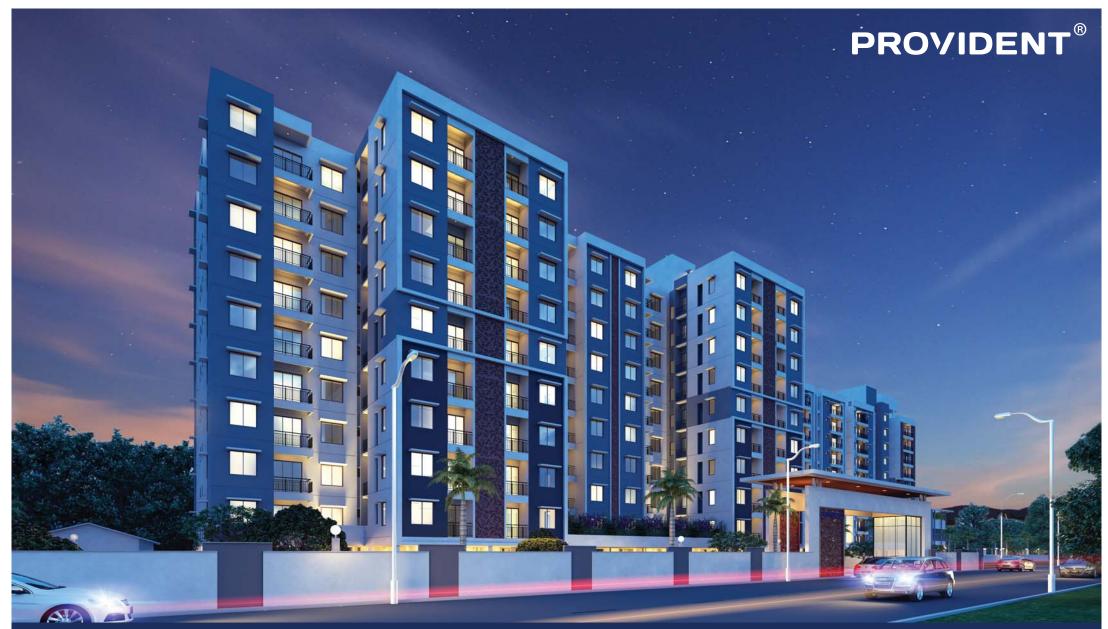

PRM/KA/RERA/1251/472/PR/180808/001982



Sampigehalli, off Thanisandra Main Road

# MASTER PLAN WING - D CLUBHOUSE 1 WING - C WING - A WING - B magery used in the brochure is indicative of style only. The photogram Standard fittings and finishes are subject to availability and vendor of anteed. The colours of the buildings are indicative. This is a refe

#### SPORTS FACILITIES

- . CRICKET PITCH
- 2. BADMINTON COURT
- 3. HALF BASKET BALL COURT
- 4. JOGGING TRACK
- 5. CHILDREN'S PLAY AREA

#### CLUBHOUSE

- A. GYM
- B. MULTIPURPOSE HALL
- C. SWIMMING POOL & CHANGE ROOMS
- D. MEDITATION/ELDER'S CORNER ON TERRACE

#### OTHER FACILITIES

- A. CAR WASH POINTS
- B. CAR CHARGING POINTS

#### TYPICAL FLOOR PLANS

BASEMENT + STILT + 9 FLOORS

### WING A

| Series    | Apartment<br>Type | Carpet<b