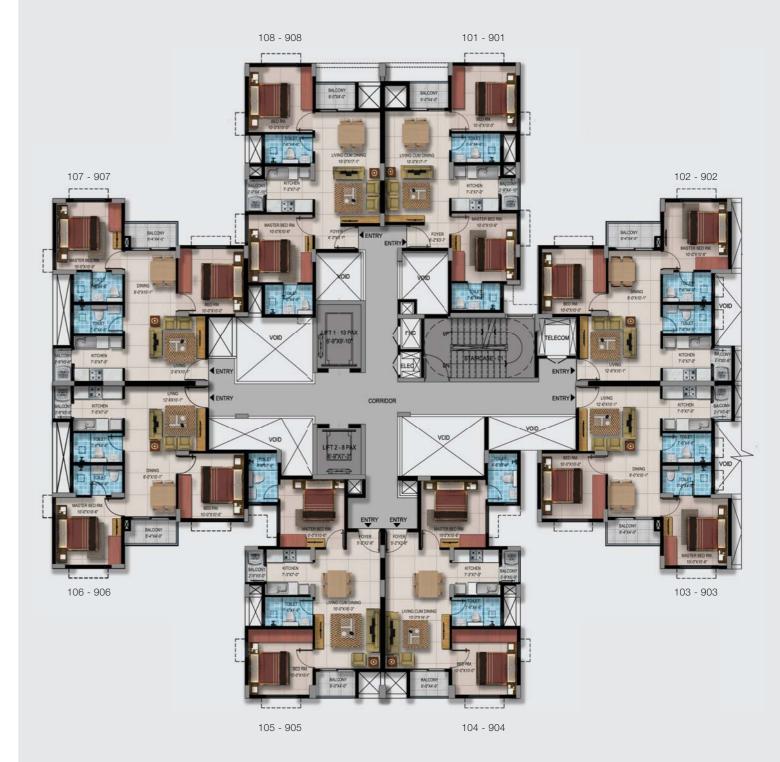

#### TYPICAL FLOOR PLANS

BASEMENT + STILT + 9 FLOORS

### WING A

| Series    | Apartment<br>Type | Carpet<br>Area | Unit Builtup<br>Area | SBA | PLU           |
|-----------|-------------------|----------------|----------------------|-----|---------------|
| 101 - 901 | 2 BHK Comfort     | 536            | 637                  | 890 | Premium       |
| 102 - 902 | 2 BHK Grand       | 550            | 657                  | 918 | Premium       |
| 103 - 903 | 2 BHK Grand       | 550            | 657                  | 917 | Classic       |
| 104 - 904 | 2 BHK Comfort     | 536            | 639                  | 893 | Premium       |
| 105 - 905 | 2 BHK Comfort     | 536            | 639                  | 892 | Premium       |
| 106 - 906 | 2 BHK Grand       | 551            | 653                  | 912 | Super Premium |
| 107 - 907 | 2 BHK Grand       | 551            | 654                  | 913 | Ultra-Premium |
| 108 - 908 | 2 BHK Comfort     | 536            | 635                  | 888 | Super Premium |