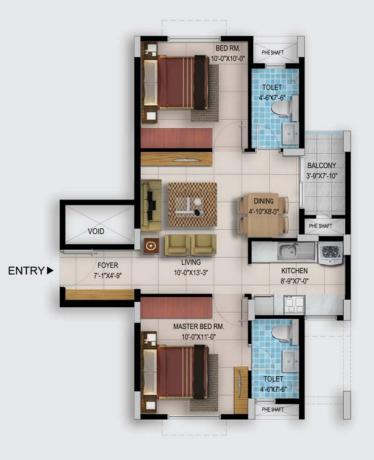

# 2 BHK GRAND

| The second secon | BED RM. X10'-6" TOILET 7-6'X4'-6" TOILET 7-6'X4'-6" | DINING<br>8'-4"X4'-0" |        | BED RM.<br>10'-0"X10'-0" |
|--------------------------------------------------------------------------------------------------------------------------------------------------------------------------------------------------------------------------------------------------------------------------------------------------------------------------------------------------------------------------------------------------------------------------------------------------------------------------------------------------------------------------------------------------------------------------------------------------------------------------------------------------------------------------------------------------------------------------------------------------------------------------------------------------------------------------------------------------------------------------------------------------------------------------------------------------------------------------------------------------------------------------------------------------------------------------------------------------------------------------------------------------------------------------------------------------------------------------------------------------------------------------------------------------------------------------------------------------------------------------------------------------------------------------------------------------------------------------------------------------------------------------------------------------------------------------------------------------------------------------------------------------------------------------------------------------------------------------------------------------------------------------------------------------------------------------------------------------------------------------------------------------------------------------------------------------------------------------------------------------------------------------------------------------------------------------------------------------------------------------------|-----------------------------------------------------|-----------------------|--------|--------------------------|
| BALCONY<br>2'-9"X5'-0"                                                                                                                                                                                                                                                                                                                                                                                                                                                                                                                                                                                                                                                                                                                                                                                                                                                                                                                                                                                                                                                                                                                                                                                                                                                                                                                                                                                                                                                                                                                                                                                                                                                                                                                                                                                                                                                                                                                                                                                                                                                                                                         | KITCHEN<br>7'-5"X7'-0"                              |                       | LIVING |                          |

| Typical Carpet Area       | 544 - 562 sq. ft. |
|---------------------------|-------------------|
| Typical Unit Builtup area | 653 - 660 sq. ft. |
| Typical Saleable Area     | 912 - 923 sq. ft. |

Furniture, fixtures or fittings shown in the floor plan are not standard and will not be provided in the apartment. Areas mentioned herein are approximate and shall vary based on selected apartment. Common areas/lobbies and window placement may vary based on selected floor. All plans are in accordance with the latest approved sanctioned plan and are subject to changes mandated by government authorities and/or applicable laws from time to time. Please refer to the allotment letter for exact unit sizes.