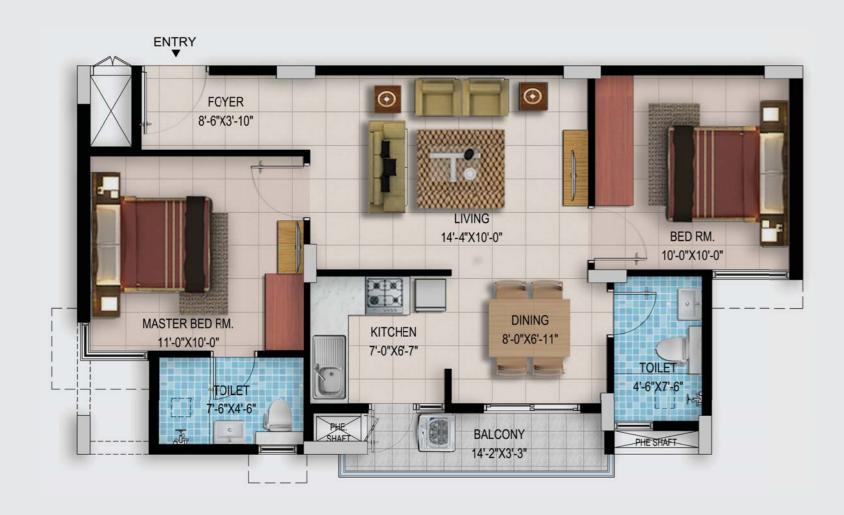

# 2 BHK LUX

| Typical Carpet Area       | 576 sq. ft. |
|---------------------------|-------------|
| Typical Unit Builtup area | 676 sq. ft. |
| Typical Saleable Area     | 944 sq. ft. |