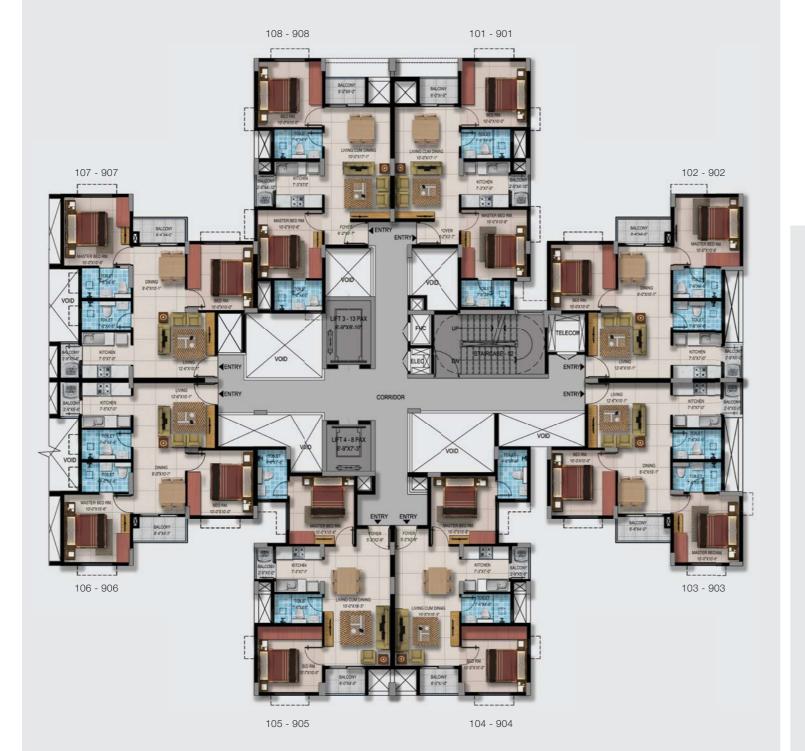

#### TYPICAL FLOOR PLANS

BASEMENT + STILT + 9 FLOORS

### WING A

| Series    | Apartment<br>Type | Carpet<br>Area | Unit Builtup<br>Area | SBA | PLU           |
|-----------|-------------------|----------------|----------------------|-----|---------------|
| 101 - 901 | 2 BHK Comfort     | 536            | 637                  | 890 | Premium       |
| 102 - 902 | 2 BHK Grand       | 550            | 657                  | 918 | Premium       |
| 103 - 903 | 2 BHK Grand       | 550            | 657                  | 917 | Classic       |
| 104 - 904 | 2 BHK Comfort     | 536            | 639                  | 893 | Premium       |
| 105 - 905 | 2 BHK Comfort     | 536            | 639                  | 892 | Premium       |
| 106 - 906 | 2 BHK Grand       | 551            | 653                  | 912 | Super Premium |
| 107 - 907 | 2 BHK Grand       | 551            | 654                  | 913 | Ultra-Premium |
| 108 - 908 | 2 BHK Comfort     | 536            | 635                  | 888 | Super Premium |