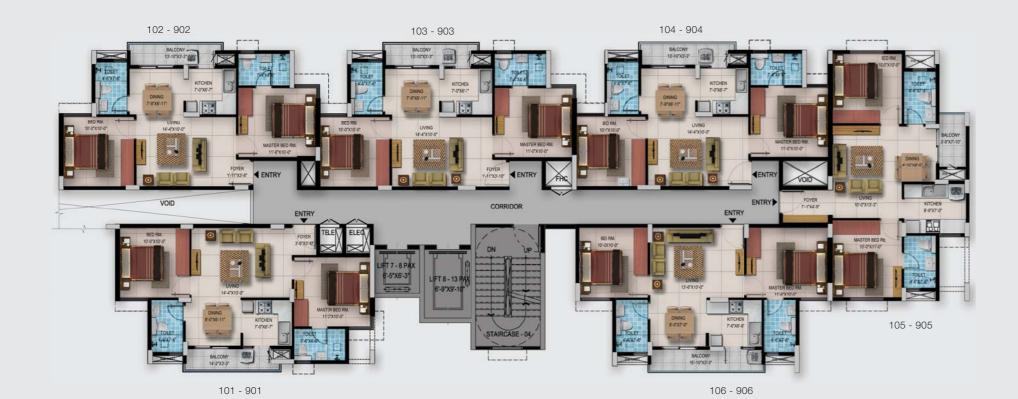

#### TYPICAL FLOOR PLANS

BASEMENT + STILT + 9 FLOORS

### WING A

| Series    | Apartment<br>Type | Carpet<br>Area | Unit Builtup<br>Area | SBA | PLU           |
|-----------|-------------------|----------------|----------------------|-----|---------------|
| 101 - 901 | 2 BHK Comfort     | 536            | 637                  | 890 | Premium       |
| 102 - 902 | 2 BHK Grand       | 550            | 657                  | 918 | Premium       |
| 103 - 903 | 2 BHK Grand       | 550            | 657                  | 917 | Classic       |
| 104 - 904 | 2 BHK Comfort     | 536            | 639                  | 893 | Premium       |
| 105 - 905 | 2 BHK Comfort     | 536            | 639                  | 892 | Premium       |
| 106 - 906 | 2 BHK Grand       | 551            | 653                  | 912 | Super Premium |
| 107 - 907 | 2 BHK Grand       | 551            | 654                  | 913 | Ultra-Premium |
| 108 - 908 | 2 BHK Comfort     | 536            | 635                  | 888 | Super Premium |

#### WING B

| Series    | Apartment<br>Type | Carpet<br>Area | Unit Builtup<br>Area | SBA | PLU          |
|-----------|-------------------|----------------|----------------------|-----|--------------|
| 101 - 901 | 2 BHK Comfort     | 536            | 637                  | 890 | Premium      |
| 102 - 902 | 2 BHK Grand       | 551            | 654                  | 914 | Premium      |
| 103 - 903 | 2 BHK Grand       | 549            | 653                  | 912 | Classic      |
| 104 - 904 | 2 BHK Comfort     | 536            | 639                  | 893 | Premium      |
| 105 - 905 | 2 BHK Comfort     | 536            | 639                  | 892 | Premium      |
| 106 - 906 | 2 BHK Grand       | 551            | 656                  | 916 | Premium      |
| 107 - 907 | 2 BHK Grand       | 551            | 656                  | 917 | Super Premiu |
| 108 - 908 | 2 BHK Comfort     | 536            | 635                  | 888 | Super Premiu |

### WING C

| Series    | Apartment<br>Type | Carpet<br>Area | Unit Builtup<br>Area | SBA | PLU           |
|-----------|-------------------|----------------|----------------------|-----|---------------|
| 101 - 901 | 2 BHK Comfort     | 547            | 649                  | 907 | Premium       |
| 102 - 902 | 2 BHK Lux         | 576            | 676                  | 944 | Premium       |
| 103 - 903 | 2 BHK Comfort     | 543            | 649                  | 907 | Premium       |
| 104 - 904 | 2 BHK Comfort     | 543            | 647                  | 903 | Premium       |
| 105 - 605 | 2 BHK Grand       | 544            | 660                  | 923 | Super Premium |
| 106 - 906 | 2 BHK Comfort     | 548            | 647                  | 903 | Super Premium |

All areas mentioned above are in sq. ft. Select units have private terrace garden

WING D

| Series    | Apartment<br>Type | Carpet<br>Area | Unit Builtup<br>Area | SBA | PLU           |
|-----------|-------------------|----------------|----------------------|-----|---------------|
| 101 - 901 | 2 BHK Grand       | 554            | 656                  | 917 | Premium       |
| 102 - 902 | 2 BHK Comfort     | 547            | 647                  | 903 | Super Premium |
| 103 - 903 | 2 BHK Comfort     | 547            | 648                  | 905 | Super Premium |
| 104 - 904 | 2 BHK Comfort     | 538            | 639                  | 892 | Super Premium |
| 105 - 405 | 2 BHK Grand       | 562            | 657                  | 917 | Classic       |
| 505 - 905 | 2 BHK Grand       | 562            | 657                  | 917 | Super Premium |
| 106 - 906 | 2 BHK Comfort     | 543            | 649                  | 906 | Premium       |
|           |                   |                |                      |     |               |